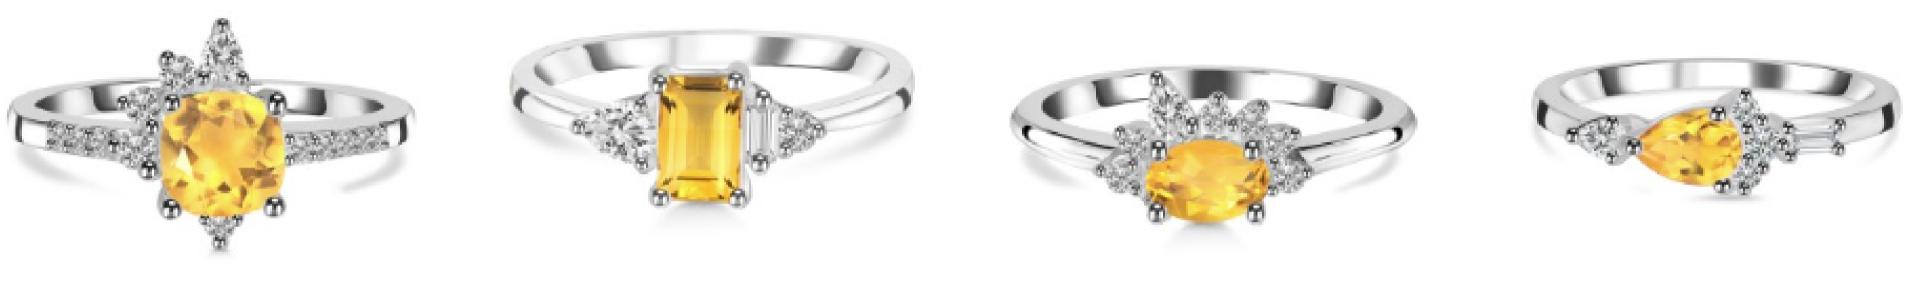

## <u>Citrine Jewelry- November Birthstone</u>

Stay in the limelight everywhere and add an exquisite touch to your look by styling <u>Citrine</u> <u>Ring</u>. Add charm to your dull day by using Citrine gemstones. The Citrine gemstone illustrates success, wealth, and abundance in life; it has a golden yellow color and belongs to the Quartz mineral group. In addition, it's a November birthstone, so those born this month must wear Citrine Ring. Select from the wide range of sterling silver jewelry online at Sagacia Jewelry, as they are determined to offer excellent and outstanding gemstone ornament pieces.