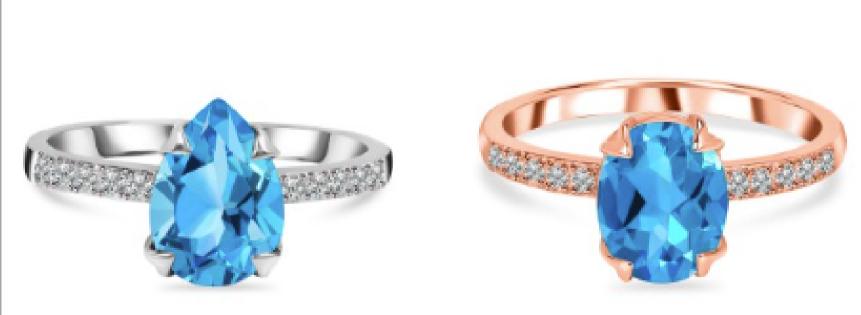

## <u>Swiss Blue Topaz Jewelry</u>

**December borns should wear enticing and shiny blue** color <u>Swiss Blue Topaz Ring</u>. The attractive gem reminds the calm blue ocean and engages people's attention due to its ultimate glow and radiance. Out of all the Topaz groups, it's the most desired gemstone.

Swiss Blue Topaz has gained fame due to its strength, long-lasting quality, and unmatchable appeal. Look glamorous by wearing lovely Swiss Blue Topaz Ring. **Choose from the range of trending silver Swiss Blue Topaz ornaments at Sagacia Jewelry.** 