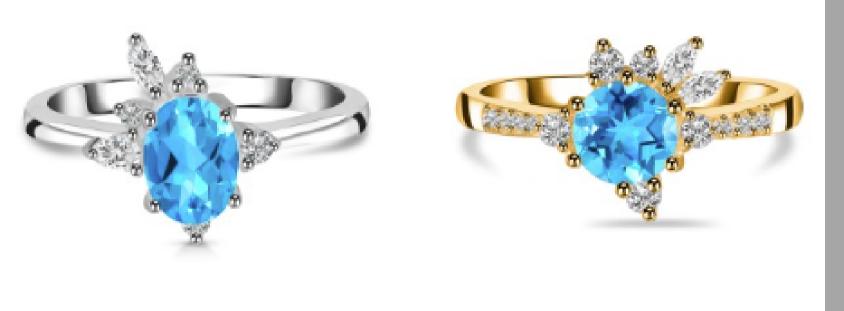

## <u>Swiss Blue Topaz Jewelry</u>

**December borns should wear enticing and shiny blue** color <u>Swiss Blue Topaz Ring</u>. The attractive gem reminds the calm blue ocean and engages people's attention due to its ultimate glow and radiance. Out of all the Topaz groups, it's the most desired gemstone.

Swiss Blue Topaz has gained fame due to its strength, long-lasting quality, and unmatchable appeal. Look glamorous by wearing lovely Swiss Blue Topaz Ring. **Choose from the range of trending silver Swiss Blue Topaz ornaments at Sagacia Jewelry.** 